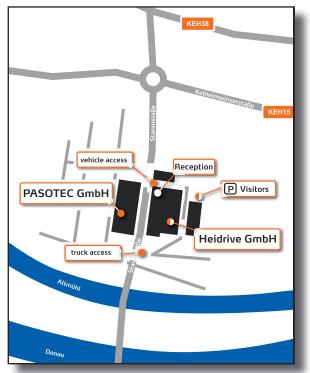

Take the motorway A<sub>3</sub> in direction Munich (München) /Regensburg. Leave A<sub>3</sub> at the exit Sinzing and take the road no. 2394 in direction Sinzing/Alling/Kelheim. After approx. 5 km, you will pass through the small town Alling. Continue your way in direction Viehhausen. After quite a long section of road leading through wooden area you will reach a STOP sign. Here you turn left in direction Kelheim. Continue following this road. When entering Kelheim, you will reach a roundabout where you take the third exit. After approx. 800 m, turn right into the Starenstraße (after having passed an OPEL dealership). You will reach a roundabout where you take the second exit in order to continue your way straight ahead. After the church, you will see our company on the left hand side.



#### From Passau:

Take the motorway A<sub>3</sub> in direction Nuremberg (Nürnberg) / Regensburg. Leave A<sub>3</sub> at the interchange Regensburg and turn right in order to take A<sub>93</sub> in direction Munich (München)/ Ingolstadt. Leave A<sub>93</sub> after 4 km and take the exit Regensburg-Süd/Pentling/Kelheim/Bad Abbach. After the exit, turn right and take the road B<sub>16</sub> in direction Bad Abbach/Kelheim. After having passed through Saal a.d. Donau, take the exit in direction Kelheim/Riedenburg. Turn then right in direction Kelheim/ Riedenburg. Follow the road for approx. 4 km. You will see an OPEL car dealer on your left side. Take the street (Starenstraße) on the left hand side passing in front of this company. You will reach a roundabout where you take the second exit