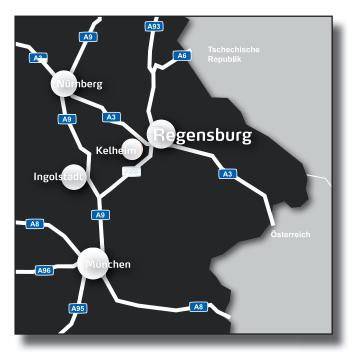

### From Munich (München):

Take the motorway A9 in direction Nuremberg (Nürnberg). Leave A9 at the interchange Holledau and take the motorway A93 in direction Regensburg/Hof/ Wolnzach. Stay on A93 for approx. 39 km. Take then the exit 49 (Abensberg/Kelheim Hafen/Langquaid/ Rohr i. NB). Turn left after this exit (towards Kelheim/ Schambach/Abensberg/Offenstetten). After 500 m, turn right in direction Unterschambach and follow this road for approx. 6,5 km. Turn right then and take the road B16 in direction Kelheim. Take the second exit (Kelheim/Saal a.d. Donau) and stay on this road. You will reach a roundabout where you take the first exit in order to turn into the Starenstraße. After the bridge, you will see our company on the right hand side.

#### From Nuremberg (Nürnberg):

Take the motorway A<sub>3</sub> in direction Munich (München) /Regensburg. Leave A<sub>3</sub> at the exit Sinzing and take the road no. 2394 in direction Sinzing/Alling/Kelheim. After approx. 5 km, you will pass through the small town Alling. Continue your way in direction Viehhausen. After quite a long section of road leading through wooden area you will reach a STOP sign. Here you turn left in direction Kelheim. Continue following this road. When entering Kelheim, you will reach a roundabout where you take the third exit. After approx. 800 m, turn right into the Starenstraße (after having passed an OPEL dealership). You will reach a roundabout where you take the second exit in order to continue your way straight ahead. After the church, you will see our company on the left hand side.

#### From Passau:

Take the motorway A<sub>3</sub> in direction Nuremberg (Nürnberg) / Regensburg. Leave A<sub>3</sub> at the interchange Regensburg and turn right in order to take A<sub>93</sub> in direction Munich (München)/ Ingolstadt. Leave A<sub>93</sub> after 4 km and take the exit Regensburg-Süd/Pentling/Kelheim/Bad Abbach. After the exit, turn right and take the road B<sub>16</sub> in direction Bad Abbach/Kelheim. After having passed through Saal a.d. Donau, take the exit in direction Kelheim/Riedenburg. Turn then right in direction Kelheim/ Riedenburg. Follow the road for approx. 4 km. You will see an OPEL car dealer on your left side. Take the street (Starenstraße) on the left hand side passing in front of this company. You will reach a roundabout where you take the second exit in order to continue your way straight ahead. After the church, you will see our company on the left hand side.